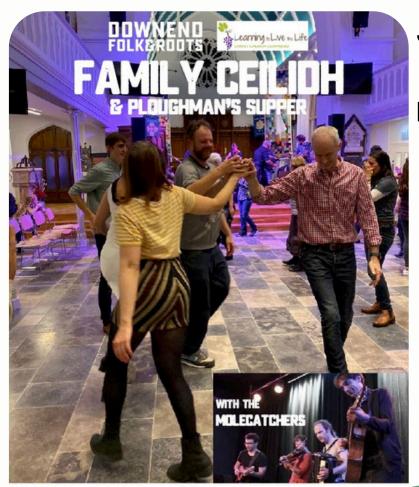

### **UPCOMING EVENTS...**

Rosie, Mark, Sally or Paul

rosiebrydon@capuk.org

FRIDAY 19 JULY 2024 | CHRIST CHURCH DOWNEND SUPPER 7.30pm | DANCE 8.30pm (DOORS OPEN 7.00pm) TICKETS £10 ADULTS | £5 UNDER-18s | SUPPER INCLUDED DOWNENDFOLKANDROOTS.COM

There is lots going on at the Church for all ages over the weekend, including a Family Ceilidh and ploughman's dinner!

Tickets available from the Office

or Anita

Discipleshill **Contact Anita** anita.dobson@christchurchdownend.com