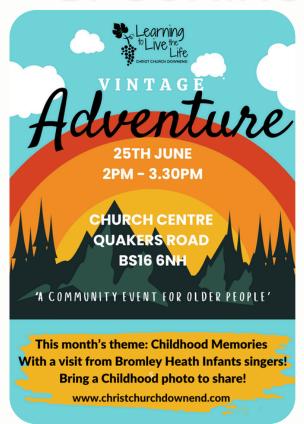

## Christ Church Monthly News

...what's on and when, how to join in and what to pray for... June 2024