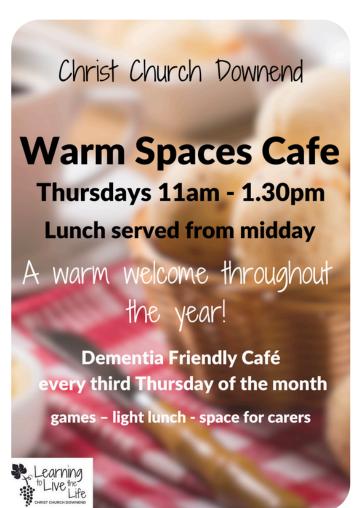

## Christ Church Monthly News

...what's on and when, how to join in and what to pray for... June 2024