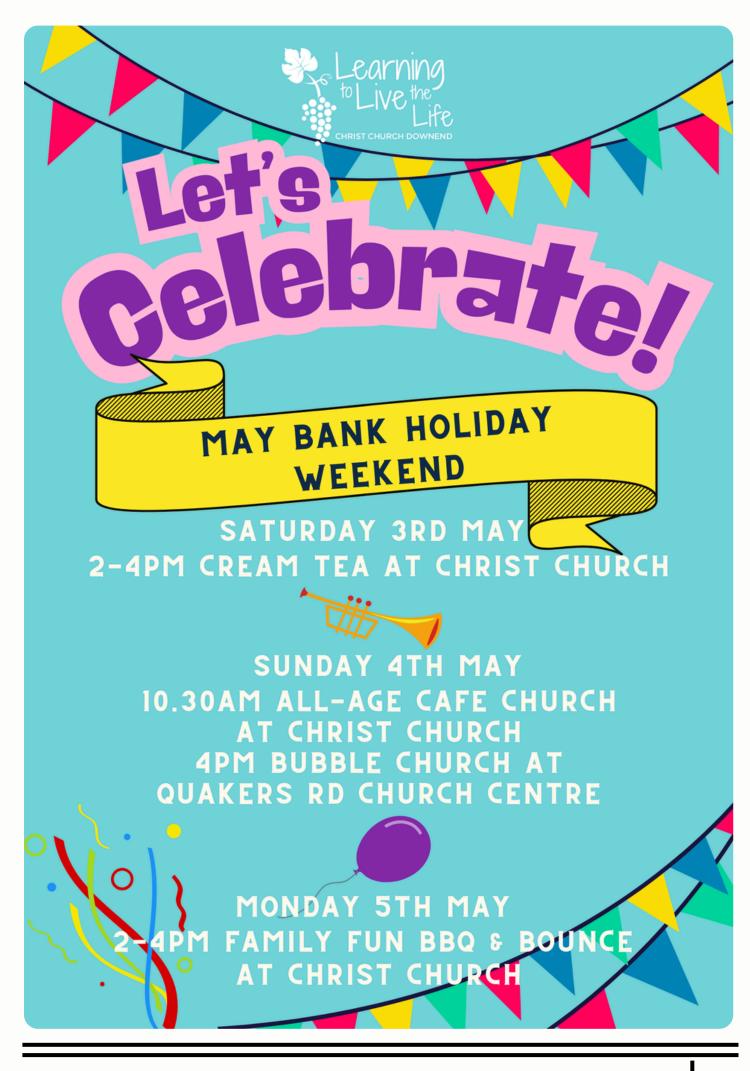

## Christ Church Monthly News

...what's on and when, how to join in and what to pray for...

April 2025