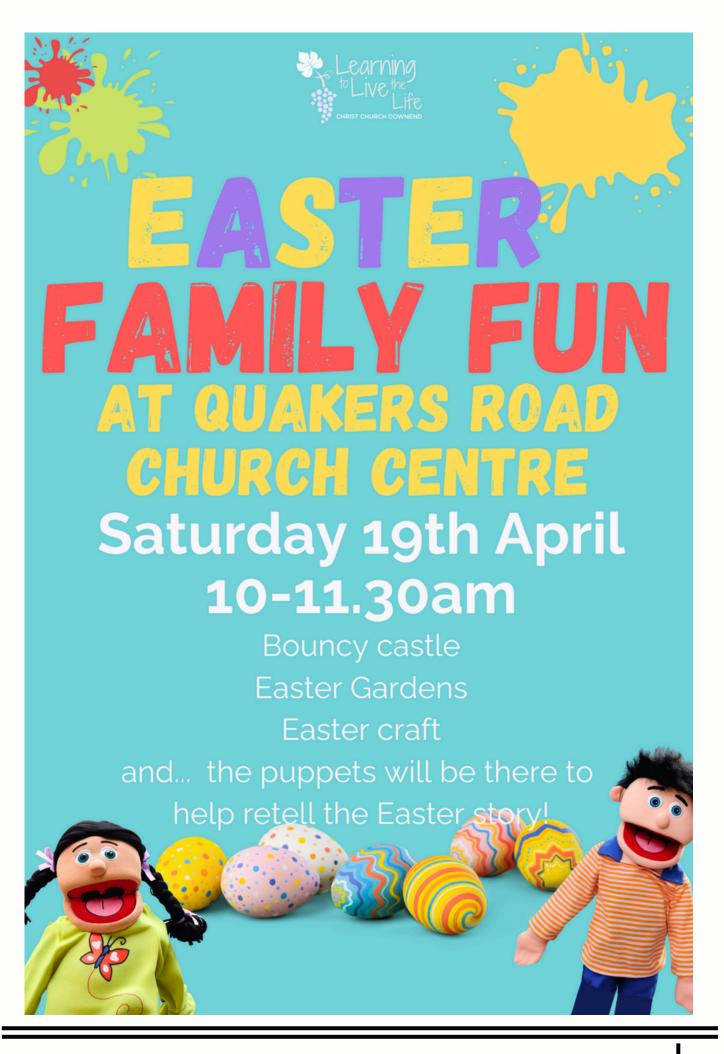

# 🖥 Worship & Prayer

Coming Up...

Maundy Thursday: Passover meal, 6.30pm - sign up required, click here

donations welcome

Good Friday: All-age Easter Cafe Church, 10.30am

At the Foot of the Cross, 2pm

Easter Saturday: Easter Family Fun, 10am, QR