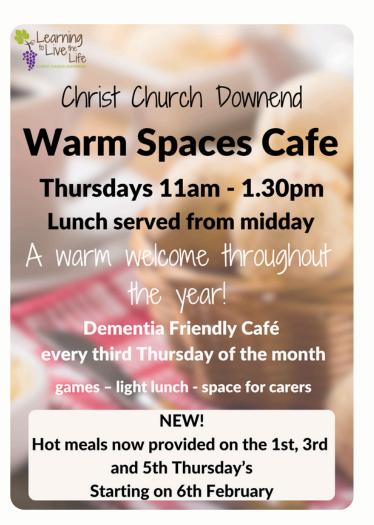

## Christ Church Monthly News

...what's on and when, how to join in and what to pray for...

April 2025