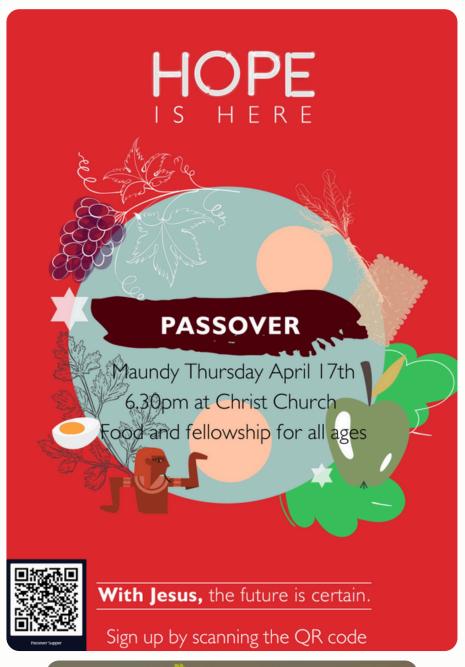

# 🖥 Worship & Prayer

Coming Up...

Maundy Thursday: Passover meal, 6.30pm - sign up required, click here

donations welcome

Good Friday: All-age Easter Cafe Church, 10.30am

At the Foot of the Cross, 2pm

Easter Saturday: Easter Family Fun, 10am, QR